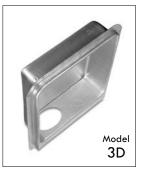

## YOUR LOGO "Quality HVAC Sheet Metal"

We are pleased to now offer The Dryerbox<sup>®</sup>, a simple metal receptacle that installs between the studs in new construction behind the dryer and facilitates the collection and housing of the flex exhaust hose.

Wall Size

Model Number

For more information contact your Sales Rep at (000) 000-0000