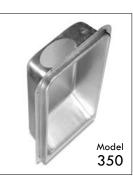

## YOUR LOGO "Quality HVAC Sheet Metal"

We are pleased to now offer The Dryerbox<sup>®</sup>, a simple metal receptacle that installs between the studs in new construction behind the dryer and facilitates the collection and housing of the flex exhaust hose.

**Exhaust Directon** 

verbox

- Sturdy 22 gauge molded aluminized steel
- Locate the dryer right up against the wall
- Flex is protected from getting squished
- Reduces the fire hazard
- Lint build-up is minimized

- Over 750,000
  Dryerboxes installed
- Applauded by Mechanical Inspectors
- Doubles as gas connection receptacle
- Meets code requirements as a clean-out
- Elbow eliminator, gain
  5 ft. of duct run

| Upward   | 2x6 | your number |
|----------|-----|-------------|
| Upward   | 2x4 | your number |
| Downward | 2x6 | your number |
| Downward | 2x4 | your number |

Wall Size

Model Number

For more information contact your Sales Rep at (000) 000-0000