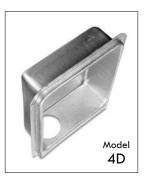

## YOUR LOGO "Quality HVAC Sheet Metal"

We are pleased to now offer The Dryerbox<sup>®</sup>, a simple metal receptacle that installs between the studs in new construction behind the dryer and facilitates the collection and housing of the flex exhaust hose.

**Exhaust Directon** 

verbox

- Sturdy 22 gauge molded aluminized steel
- Locate the dryer right up against the wall
- Flex is protected from getting squished
- Reduces the fire hazard
- Lint build-up is minimized

- Over 750,000
  Dryerboxes installed
- Applauded by Mechanical Inspectors
- Doubles as gas connection receptacle
- Meets code requirements as a clean-out
- Elbow eliminator, gain
  5 ft. of duct run

| Upward   | 2x6 | your number |
|----------|-----|-------------|
| Upward   | 2x4 | your number |
| Downward | 2x6 | your number |
| Downward | 2x4 | your number |

Wall Size

Model Number

For more information contact your Sales Rep at (000) 000-0000