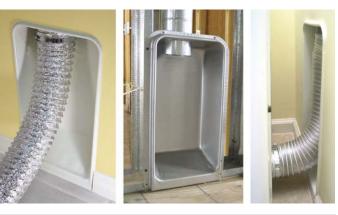

## YOUR LOGO "Quality HVAC Sheet Metal"

We are pleased to now offer The Dryerbox<sup>®</sup>, a simple metal receptacle that installs between the studs in new construction behind the dryer and facilitates the collection and housing of the flex exhaust hose.

**Exhaust Directon** 

verbox

- Sturdy 22 gauge molded aluminized steel
- Locate the dryer right up against the wall
- Flex is protected from getting squished
- Reduces the fire hazard
- Lint build-up is minimized

- Over 750,000
  Dryerboxes installed
- Applauded by Mechanical Inspectors
- Doubles as gas connection receptacle
- Meets code requirements as a clean-out
- Elbow eliminator, gain
  5 ft. of duct run

| Upward   | 2x6 | your number |
|----------|-----|-------------|
| Upward   | 2x4 | your number |
| Downward | 2x6 | your number |
| Downward | 2x4 | your number |