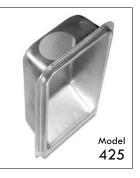

## YOUR LOGO "Quality HVAC Sheet Metal"

We are pleased to now offer The Dryerbox<sup>®</sup>, a simple metal receptacle that installs between the studs in new construction behind the dryer and facilitates the collection and housing of the flex exhaust hose.

**Exhaust Directon** 

verbox

- Sturdy 22 gauge molded aluminized steel
- Locate the dryer right up against the wall
- Flex is protected from getting squished
- Reduces the fire hazard
- Lint build-up is minimized

- Over 750,000
  Dryerboxes installed
- Applauded by Mechanical Inspectors
- Doubles as gas connection receptacle
- Meets code requirements as a clean-out
- Elbow eliminator, gain
  5 ft. of duct run

| Upward   | 2x6 | your number |
|----------|-----|-------------|
| Upward   | 2x4 | your number |
| Downward | 2x6 | your number |
| Downward | 2x4 | your number |

Wall Size

Model Number

For more information contact your Sales Rep at (000) 000-0000